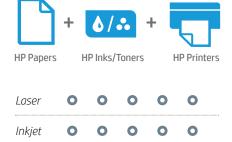

This document is not contractual and can be modified without notice

Choose HP Papers, office papers designed to deliver outstanding performance with HP printers. Print with HP office papers to get high-quality results from virtually any printer and count on more effective performance when you pair HP office papers with HP printers and original HP ink and toner cartridges. You can expect precise colour matching, reliable print speed and ink/toner savings.